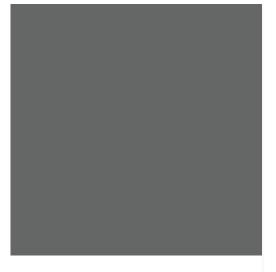

## **COLOR PALETTE** *PRIMARY*

DW has two primary colors: DW Red and gray. The DW will only ever be DW Red, black, or white – no exceptions.

The gray can be used in different shades when applicable. The acceptable range is in 10% increments of the original color.

**DW Red** 

PMS: 7621C

RGB: 171 35 40 CMYK: 0 98 91 30 HEX: AB232B

Gray

RGB: 102 103 102 CMYK: 60 51 51 20 HEX: 666766