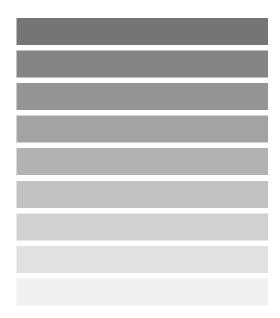

## **COLOR PALETTE** *PRIMARY*

DW has two primary colors: DW Red and gray. The DW will only ever be DW Red, black, or white – no exceptions.

The gray can be used in different shades when applicable. The acceptable range is in 10% increments of the original color.

**DW Red** 

PMS: 7621C

RGB: 171 35 40 CMYK: 0 98 91 30 HEX: AB232B

Gray

RGB: 102 103 102 CMYK: 60 51 51 20 HEX: 666766