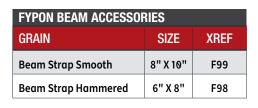

## Wide Variety of Beautiful, Durable Polyurethane Beams

Wood-grained beams are available in four styles – Rough Sawn, Hand Hewn, Mesa, and Tahoe – offering a realistic wood look without the hassle.

Smooth beams can be used to add architectural charm and a clean, classic aesthetic to any project.

## Less Labor, Easier Installation

Fypon beams are lightweight, 7x lighter than wood. U-shaped and hollow on the interior, makes it easy to add lighting for added decorative appeal.

- · Wood-grained beams come primed and are ready to be stained or painted
- · Smooth beams come primed and are ready to be painted





800.394.1993 • 214.381.2121 WWW.DWDISTRIBUTION.COM

















| FYPON MANTELS |      |     |     |
|---------------|------|-----|-----|
| GRAIN         | SIZE | 5'  | 6'  |
| Hand Hewn     | 8X10 | F38 | F39 |