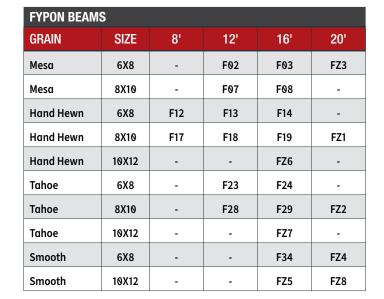

## Wide Variety of Beautiful, Durable Polyurethane Beams

Wood-grained beams are available in four styles – Rough Sawn, Hand Hewn, Mesa, and Tahoe – offering a realistic wood look without the hassle.

Smooth beams can be used to add architectural charm and a clean, classic aesthetic to any project.

## Less Labor, Easier Installation

Fypon beams are lightweight, 7x lighter than wood. U-shaped and hollow on the interior, makes it easy to add lighting for added decorative appeal.

- · Wood-grained beams come primed and are ready to be stained or painted
- · Smooth beams come primed and are ready to be painted