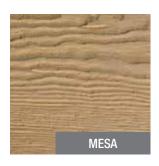

## Wide Variety of Beautiful, Durable Polyurethane Beams

Wood-grained beams are available in four styles – Rough Sawn, Hand Hewn, Mesa, and Tahoe – offering a realistic wood look without the hassle.

Smooth beams can be used to add architectural charm and a clean, classic aesthetic to any project.