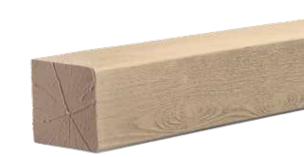

## Wide Variety of Beautiful, Durable Polyurethane Beams

Wood-grained beams are available in four styles – Rough Sawn, Hand Hewn, Mesa, and Tahoe – offering a realistic wood look without the hassle.

Smooth beams can be used to add architectural charm and a clean, classic aesthetic to any project.

## Less Labor, Easier Installation

Fypon beams are lightweight, 7x lighter than wood. U-shaped and hollow on the interior, makes it easy to add lighting for added decorative appeal.

- · Wood-grained beams come primed and are ready to be stained or painted
- · Smooth beams come primed and are ready to be painted