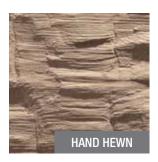

## Wide Variety of Beautiful, Durable Polyurethane Beams

Wood-grained beams are available in four styles – Rough Sawn, Hand Hewn, Mesa, and Tahoe – offering a realistic wood look without the hassle.

Smooth beams can be used to add architectural charm and a clean, classic aesthetic to any project.