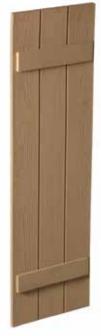

Fypon Shutters are crafted from durable polyurethane, making them lightweight and easy to install. Offered in smooth and woodgrained styles, Fypon Shutters can be added to transform the look of any home.

| FYPON SHUTTERS |                  |              |      |
|----------------|------------------|--------------|------|
| GRAIN          | SIZE (H X W X L) | FYPON CODE   | XREF |
| Wood Grain     | 14 X 36 X 1-1/2  | SH3PC14X36RS | F09  |
| Wood Grain     | 14 X 48 X 1-1/2  | SH3PC14X48RS | F05  |
| Wood Grain     | 14 X 60 X 1-1/2  | SH3PC14X60RS | FZ9  |
| Wood Grain     | 14 X 72 X 1-1/2  | SH3PC14X72RS | F04  |