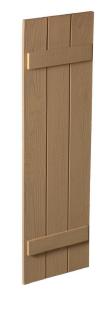

Fypon Shutters are crafted from durable polyurethane, making them lightweight and easy to install. Offered in smooth and wood-grained styles, Fypon Shutters can be added to transform the look of any home.

| FYPON SHUTTERS |                  |              |      |
|----------------|------------------|--------------|------|
| GRAIN          | SIZE (H X W X L) | FYPON CODE   | XREF |
| Wood Grain     | 14 X 36 X 1-1/2  | SH3PC14X36RS | F09  |
| Wood Grain     | 14 X 48 X 1-1/2  | SH3PC14X48RS | F05  |
| Wood Grain     | 14 X 60 X 1-1/2  | SH3PC14X60RS | FZ9  |
| Wood Grain     | 14 X 72 X 1-1/2  | SH3PC14X72RS | F04  |