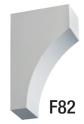

| X-REF                  | DW SKU     | SIZE    | DESCRIPTION                            |
|------------------------|------------|---------|----------------------------------------|
| SMOOTH BRACKETS – FLAT |            |         |                                        |
| F75                    | BKT18X18X4 | 18X18X4 | BRACKET 18 X 18 X 3 1/2 PROJECTION     |
| F74                    | BKT12X16   | 16X3X12 | BRACKET 16 H X 3 W X 11 1/2 PROJECTION |
| SMOOTH BRACKETS – COVE |            |         |                                        |
| F82                    | BKT7X12X4  | 8X12X4  | BRACKET COVE 7 1/4 X 12 X 4            |