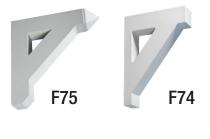

| X-REF                  | DW SKU     | SIZE    | DESCRIPTION                            |
|------------------------|------------|---------|----------------------------------------|
| SMOOTH BRACKETS – FLAT |            |         |                                        |
| F75                    | BKT18X18X4 | 18X18X4 | BRACKET 18 X 18 X 3 1/2 PROJECTION     |
| F74                    | BKT12X16   | 16X3X12 | BRACKET 16 H X 3 W X 11 1/2 PROJECTION |
| SMOOTH BRACKETS – COVE |            |         |                                        |
| F82                    | BKT7X12X4  | 8X12X4  | BRACKET COVE 7 1/4 X 12 X 4            |