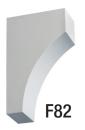

| X-REF                  | DW SKU     | SIZE    | DESCRIPTION                            |
|------------------------|------------|---------|----------------------------------------|
| SMOOTH BRACKETS – FLAT |            |         |                                        |
| F75                    | BKT18X18X4 | 18X18X4 | BRACKET 18 X 18 X 3-1/2 PROJECTION     |
| F74                    | BKT12X16   | 16X3X12 | BRACKET 16 H X 3 W X 11-1/2 PROJECTION |
| SMOOTH BRACKETS – COVE |            |         |                                        |
| F82                    | BKT7X12X4  | 8X12X4  | BRACKET COVE 7-1/4 X 12 X 4            |