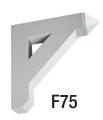

| X-REF                  | DW SKU     | SIZE    | DESCRIPTION                            |
|------------------------|------------|---------|----------------------------------------|
| SMOOTH BRACKETS – FLAT |            |         |                                        |
| F75                    | BKT18X18X4 | 18X18X4 | BRACKET 18 X 18 X 3-1/2 PROJECTION     |
| F74                    | BKT12X16   | 16X3X12 | BRACKET 16 H X 3 W X 11-1/2 PROJECTION |
| SMOOTH BRACKETS – COVE |            |         |                                        |
| F82                    | BKT7X12X4  | 8X12X4  | BRACKET COVE 7-1/4 X 12 X 4            |