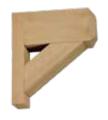

800.394.1993 • 214.381.2121 WWW.DWDISTRIBUTION.COM

| FYPON CORBELS |                       |             |      |
|---------------|-----------------------|-------------|------|
| GRAIN         | SIZE (H X W X L)      | FYPON CODE  | XREF |
| Wood Grain    | 5-1/2 X 5-1/2 X 3-1/2 | COR5X5X3S   | F95  |
| Wood Grain    | 5-1/2 X 5-1/2 X 5-1/2 | COR5X5S     | F87  |
| Wood Grain    | 8 X 8 X 6             | COR8X8X6S   | F88  |
| Wood Grain    | 11 X 13 X 6           | COR11X13X6S | F67  |
| Wood Grain    | 11 3/8 X 7 X 7 3/8    | COR7X11S    | F89  |
| Wood Grain    | 18 X 8 X 6            | COR18X8X6S  | FY2  |
| Wood Grain    | 11 X 11 X 5           | COR11X11X5S | FY3  |