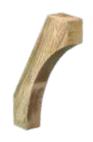

F20

| FYPON KNEE BRACES |                  |               |      |
|-------------------|------------------|---------------|------|
| GRAIN             | SIZE (H X W X L) | FYPON CODE    | XREF |
| Wood Grain        | 18" X 24" X 4"   | BKTCV18X24X4S | F68  |
| Wood Grain        | 21" X 30" X 5"   | BKTCV21X30X6S | FY4  |

KNEE BRACES

800.394.1993 **214.381.2121** WWW.DWDISTRIBUTION.COM