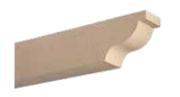

| _ | _ | _ |  |
|---|---|---|--|
| F | 7 | 7 |  |
|   | 1 | 1 |  |

| FYPON RAFTERTAILS |                    |                  |      |
|-------------------|--------------------|------------------|------|
| GRAIN             | SIZE (H X W X L)   | FYPON CODE       | XREF |
| Wood Grain        | 3-1/2 X 5-1/2 X 18 | BMRTSC4X6X18RS-4 | F20  |

F20

| FYPON KNEE BRACES |                  |               |      |
|-------------------|------------------|---------------|------|
| GRAIN             | SIZE (H X W X L) | FYPON CODE    | XREF |
| Wood Grain        | 18" X 24" X 4"   | BKTCV18X24X4S | F68  |
| Wood Grain        | 21" X 30" X 5"   | BKTCV21X30X6S | FY4  |