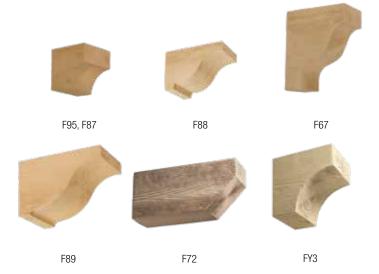

800.394.1993 • 214.381.2121 WWW.DWDISTRIBUTION.COM

| FYPON CORBELS |                       |             |      |
|---------------|-----------------------|-------------|------|
| GRAIN         | SIZE (H X W X L)      | FYPON CODE  | XREF |
| Wood Grain    | 5-1/2 X 5-1/2 X 3-1/2 | COR5X5X3S   | F95  |
| Wood Grain    | 5-1/2 X 5-1/2 X 5-1/2 | COR5X5S     | F87  |
| Wood Grain    | 8 X 8 X 6             | COR8X8X6S   | F88  |
| Wood Grain    | 11 X 13 X 6           | COR11X13X6S | F67  |
| Wood Grain    | 11 3/8 X 7 X 7 3/8    | COR7X11S    | F89  |
| Wood Grain    | 18 X 8 X 6            | COR18X8X6S  | FY2  |
| Wood Grain    | 11 X 11 X 5           | COR11X11X5S | FY3  |