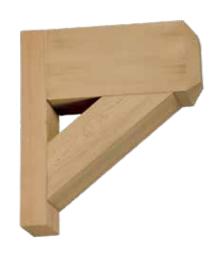

F20

| FYPON KNEE BRACES |                  |               |      |
|-------------------|------------------|---------------|------|
| GRAIN             | SIZE (H X W X L) | FYPON CODE    | XREF |
| Wood Grain        | 18" X 24" X 4"   | BKTCV18X24X4S | F68  |
| Wood Grain        | 21" X 30" X 5"   | BKTCV21X30X6S | FY4  |

KNEE BRACES

800.394.1993 **214.381.2121** WWW.DWDISTRIBUTION.COM