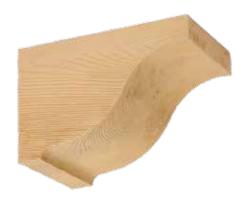

| _ | _ | _ |  |
|---|---|---|--|
| F | 7 | 7 |  |
|   | 1 | 1 |  |

| FYPON RAFTERTAILS |                    |                  |      |
|-------------------|--------------------|------------------|------|
| GRAIN             | SIZE (H X W X L)   | FYPON CODE       | XREF |
| Wood Grain        | 3-1/2 X 5-1/2 X 18 | BMRTSC4X6X18RS-4 | F20  |

F20

| FYPON KNEE BRACES |                  |               |      |
|-------------------|------------------|---------------|------|
| GRAIN             | SIZE (H X W X L) | FYPON CODE    | XREF |
| Wood Grain        | 18" X 24" X 4"   | BKTCV18X24X4S | F68  |
| Wood Grain        | 21" X 30" X 5"   | BKTCV21X30X6S | FY4  |