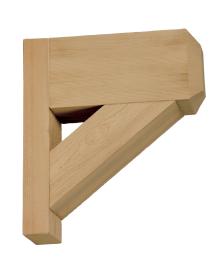

## **WOOD-GRAINED BRACKET**

| X-REF                         | DW SKU       | SIZE    | DESCRIPTION                                                |
|-------------------------------|--------------|---------|------------------------------------------------------------|
| WOOD-GRAINED CORBELS – COVE   |              |         |                                                            |
| F95                           | COR5X5X3S    | 6X6X4   | CORBEL 5-1/2X5-1/2X3-1/2 WOODGRAIN                         |
| F88                           | COR8X8X6S    | 8X8X6   | CORBEL 8X8X6 WOODGRAIN                                     |
| WOOD-GRAINED CORBELS – SCROLL |              |         |                                                            |
| F89                           | COR7X11S     | 12X7X8  | TIMBER CORBEL WOOD GRAIN 11 3/8 H X 7 W X 7 3/8 PROJECTION |
| WOOD-GRAINED BRACKET – FLAT   |              |         |                                                            |
| F77                           | BKT14X16X35S | 14X16X4 | BRACKET 14X16X3-1/2 WOODGRAIN                              |