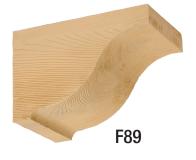

## **WOOD-GRAINED CORBELS**

## **WOOD-GRAINED BRACKET**

| X-REF                         | DW SKU       | SIZE    | DESCRIPTION                                                |
|-------------------------------|--------------|---------|------------------------------------------------------------|
| WOOD-GRAINED CORBELS – COVE   |              |         |                                                            |
| F95                           | COR5X5X3S    | 6X6X4   | CORBEL 5-1/2X5-1/2X3-1/2 WOODGRAIN                         |
| F88                           | COR8X8X6S    | 8X8X6   | CORBEL 8X8X6 WOODGRAIN                                     |
| WOOD-GRAINED CORBELS – SCROLL |              |         |                                                            |
| F89                           | COR7X11S     | 12X7X8  | TIMBER CORBEL WOOD GRAIN 11 3/8 H X 7 W X 7 3/8 PROJECTION |
| WOOD-GRAINED BRACKET – FLAT   |              |         |                                                            |
| F77                           | BKT14X16X35S | 14X16X4 | BRACKET 14X16X3-1/2 WOODGRAIN                              |