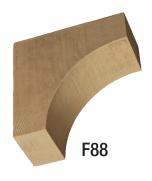

## **WOOD-GRAINED CORBELS**

## **WOOD-GRAINED BRACKET**

| X-REF                         | DW SKU       | SIZE    | DESCRIPTION                                                |
|-------------------------------|--------------|---------|------------------------------------------------------------|
| WOOD-GRAINED CORBELS – COVE   |              |         |                                                            |
| F95                           | COR5X5X3S    | 6X6X4   | CORBEL 5-1/2X5-1/2X3-1/2 WOODGRAIN                         |
| F88                           | COR8X8X6S    | 8X8X6   | CORBEL 8X8X6 WOODGRAIN                                     |
| WOOD-GRAINED CORBELS – SCROLL |              |         |                                                            |
| F89                           | COR7X11S     | 12X7X8  | TIMBER CORBEL WOOD GRAIN 11 3/8 H X 7 W X 7 3/8 PROJECTION |
| WOOD-GRAINED BRACKET – FLAT   |              |         |                                                            |
| F77                           | BKT14X16X35S | 14X16X4 | BRACKET 14X16X3-1/2 WOODGRAIN                              |