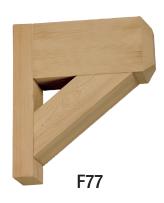

## **WOOD-GRAINED BRACKET**

| X-REF                         | DW SKU       | SIZE    | DESCRIPTION                                                |
|-------------------------------|--------------|---------|------------------------------------------------------------|
| WOOD-GRAINED CORBELS – COVE   |              |         |                                                            |
| F95                           | COR5X5X3S    | 6X6X4   | CORBEL 5-1/2X5-1/2X3-1/2 WOODGRAIN                         |
| F88                           | COR8X8X6S    | 8X8X6   | CORBEL 8X8X6 WOODGRAIN                                     |
| WOOD-GRAINED CORBELS – SCROLL |              |         |                                                            |
| F89                           | COR7X11S     | 12X7X8  | TIMBER CORBEL WOOD GRAIN 11 3/8 H X 7 W X 7 3/8 PROJECTION |
| WOOD-GRAINED BRACKET – FLAT   |              |         |                                                            |
| F77                           | BKT14X16X35S | 14X16X4 | BRACKET 14X16X3-1/2 WOODGRAIN                              |