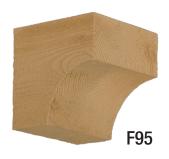

## **WOOD-GRAINED CORBELS**

## **WOOD-GRAINED BRACKET**

| X-REF                         | DW SKU       | SIZE    | DESCRIPTION                                                |
|-------------------------------|--------------|---------|------------------------------------------------------------|
| WOOD-GRAINED CORBELS – COVE   |              |         |                                                            |
| F95                           | COR5X5X3S    | 6X6X4   | CORBEL 5-1/2X5-1/2X3-1/2 WOODGRAIN                         |
| F88                           | COR8X8X6S    | 8X8X6   | CORBEL 8X8X6 WOODGRAIN                                     |
| WOOD-GRAINED CORBELS – SCROLL |              |         |                                                            |
| F89                           | COR7X11S     | 12X7X8  | TIMBER CORBEL WOOD GRAIN 11 3/8 H X 7 W X 7 3/8 PROJECTION |
| WOOD-GRAINED BRACKET – FLAT   |              |         |                                                            |
| F77                           | BKT14X16X35S | 14X16X4 | BRACKET 14X16X3-1/2 WOODGRAIN                              |