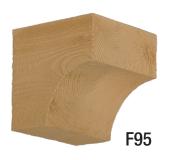

## **WOOD-GRAINED CORBELS**

## **WOOD-GRAINED BRACKET**

| X-REF                         | DW SKU       | SIZE    | DESCRIPTION                                                |
|-------------------------------|--------------|---------|------------------------------------------------------------|
| WOOD-GRAINED CORBELS – COVE   |              |         |                                                            |
| F95                           | COR5X5X3S    | 6X6X4   | CORBEL 5-1/2X5-1/2X3-1/2 WOODGRAIN                         |
| F88                           | COR8X8X6S    | 8X8X6   | CORBEL 8X8X6 WOODGRAIN                                     |
| WOOD-GRAINED CORBELS – SCROLL |              |         |                                                            |
| F89                           | COR7X11S     | 12X7X8  | TIMBER CORBEL WOOD GRAIN 11 3/8 H X 7 W X 7 3/8 PROJECTION |
| WOOD-GRAINED BRACKET – FLAT   |              |         |                                                            |
| F77                           | BKT14X16X35S | 14X16X4 | BRACKET 14X16X3-1/2 WOODGRAIN                              |