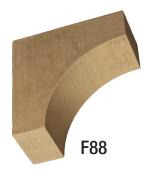

## **WOOD-GRAINED CORBELS**

## **WOOD-GRAINED BRACKET**

| X-REF                         | DW SKU       | SIZE    | DESCRIPTION                                                |
|-------------------------------|--------------|---------|------------------------------------------------------------|
| WOOD-GRAINED CORBELS – COVE   |              |         |                                                            |
| F95                           | COR5X5X3S    | 6X6X4   | CORBEL 5-1/2X5-1/2X3-1/2 WOODGRAIN                         |
| F88                           | COR8X8X6S    | 8X8X6   | CORBEL 8X8X6 WOODGRAIN                                     |
| WOOD-GRAINED CORBELS – SCROLL |              |         |                                                            |
| F89                           | COR7X11S     | 12X7X8  | TIMBER CORBEL WOOD GRAIN 11 3/8 H X 7 W X 7 3/8 PROJECTION |
| WOOD-GRAINED BRACKET – FLAT   |              |         |                                                            |
| F77                           | BKT14X16X35S | 14X16X4 | BRACKET 14X16X3-1/2 WOODGRAIN                              |