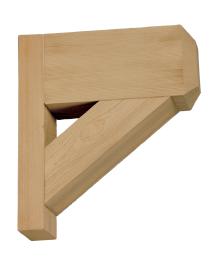

## **WOOD-GRAINED BRACKET**

| X-REF                         | DW SKU       | SIZE    | DESCRIPTION                                                |
|-------------------------------|--------------|---------|------------------------------------------------------------|
| WOOD-GRAINED CORBELS – COVE   |              |         |                                                            |
| F95                           | COR5X5X3S    | 6X6X4   | CORBEL 5-1/2X5-1/2X3-1/2 WOODGRAIN                         |
| F88                           | COR8X8X6S    | 8X8X6   | CORBEL 8X8X6 WOODGRAIN                                     |
| WOOD-GRAINED CORBELS – SCROLL |              |         |                                                            |
| F89                           | COR7X11S     | 12X7X8  | TIMBER CORBEL WOOD GRAIN 11 3/8 H X 7 W X 7 3/8 PROJECTION |
| WOOD-GRAINED BRACKET – FLAT   |              |         |                                                            |
| F77                           | BKT14X16X35S | 14X16X4 | BRACKET 14X16X3-1/2 WOODGRAIN                              |