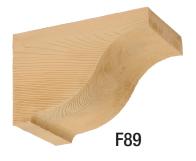

## **WOOD-GRAINED CORBELS**

## **WOOD-GRAINED BRACKET**

| X-REF                         | DW SKU       | SIZE    | DESCRIPTION                                                |
|-------------------------------|--------------|---------|------------------------------------------------------------|
| WOOD-GRAINED CORBELS – COVE   |              |         |                                                            |
| F95                           | COR5X5X3S    | 6X6X4   | CORBEL 5-1/2X5-1/2X3-1/2 WOODGRAIN                         |
| F88                           | COR8X8X6S    | 8X8X6   | CORBEL 8X8X6 WOODGRAIN                                     |
| WOOD-GRAINED CORBELS – SCROLL |              |         |                                                            |
| F89                           | COR7X11S     | 12X7X8  | TIMBER CORBEL WOOD GRAIN 11 3/8 H X 7 W X 7 3/8 PROJECTION |
| WOOD-GRAINED BRACKET – FLAT   |              |         |                                                            |
| F77                           | BKT14X16X35S | 14X16X4 | BRACKET 14X16X3-1/2 WOODGRAIN                              |