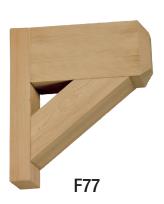

## **WOOD-GRAINED BRACKET**

| X-REF                         | DW SKU       | SIZE    | DESCRIPTION                                                |
|-------------------------------|--------------|---------|------------------------------------------------------------|
| WOOD-GRAINED CORBELS – COVE   |              |         |                                                            |
| F95                           | COR5X5X3S    | 6X6X4   | CORBEL 5-1/2X5-1/2X3-1/2 WOODGRAIN                         |
| F88                           | COR8X8X6S    | 8X8X6   | CORBEL 8X8X6 WOODGRAIN                                     |
| WOOD-GRAINED CORBELS – SCROLL |              |         |                                                            |
| F89                           | COR7X11S     | 12X7X8  | TIMBER CORBEL WOOD GRAIN 11 3/8 H X 7 W X 7 3/8 PROJECTION |
| WOOD-GRAINED BRACKET – FLAT   |              |         |                                                            |
| F77                           | BKT14X16X35S | 14X16X4 | BRACKET 14X16X3-1/2 WOODGRAIN                              |