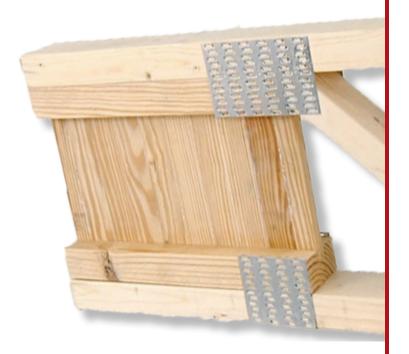

## **Save Time and Money**with Trim Truss



- » Each end trimmable up to 12"
- » Length labeled on each Truss
- » Labeled 'TOP' for proper installation

Stocking: 16" 6'-26'

12", 14", 18", and 24" are available for special order



2x4 Plated Truss combined with trimmable 3/4" Pine I-Joist insert on each end

## **Increased Productivity**

- » No waiting on foundation measurements
- » No need to preorder weeks ahead
- » Custom fit on site
- » Contractors can install utilities without having to cut holes saves on construction time and avoids costly I-Joist repairs

## **Benefits of Wide Truss**

- » Provides framers with more nailing surface for sub-floor attachments and avoids "shiners"
- » Allows for wider O.C. spacing without sacrificing sub-floor performance

Call for more information or a free quote today!