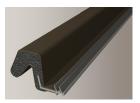

#### **DUAL BULB DOOR BOTTOM**

A superior barrier against water, air, and dirt with the protection of two flexible sealing bulbs. The Leading Edge Bulb design provides a continuous seal along the sill cap.