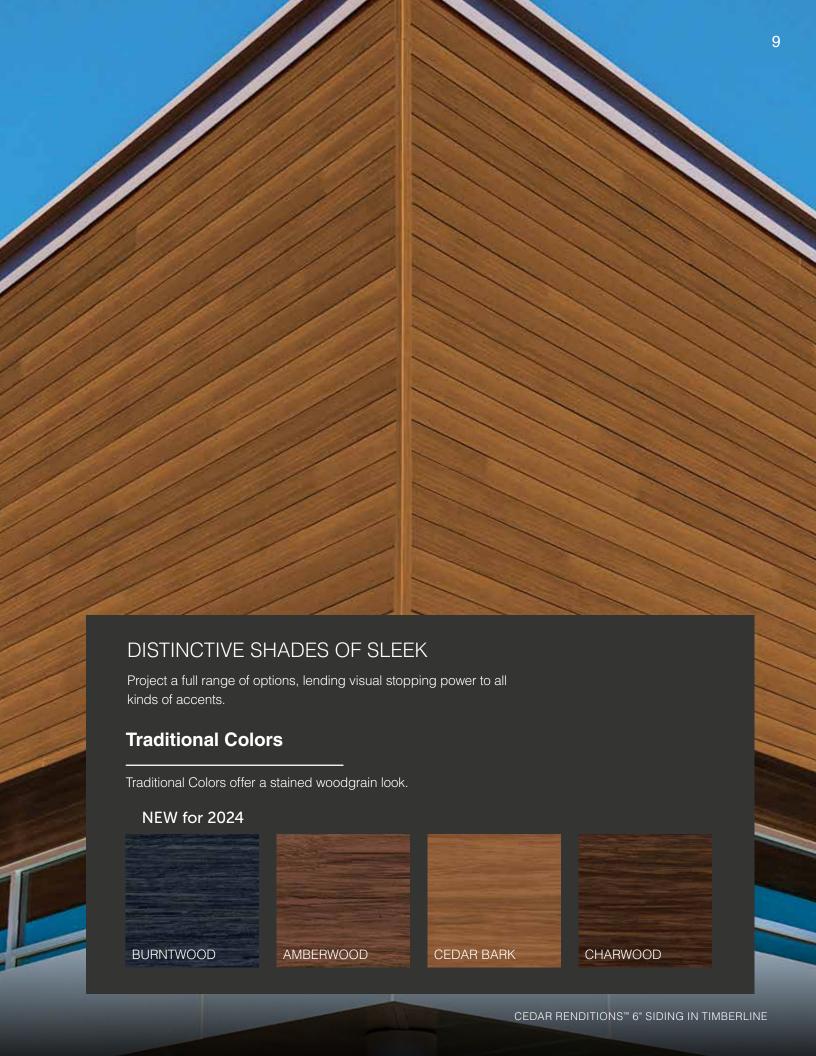

ign for longer lengths with horizontal panels

Real stained wood looks amazing, but requires ongoing maintenance. Cedar Renditions delivers the beauty of stained wood in a panel that requires virtually no maintenance. This is due to the fact that it made of recyclable aluminum that does not absorb water, is insect proof, and is imervious to the cold. On top of that, it is painted with a PVDF coating which is designed to minimize fade over the years.





Push exteriors forward with the perfect complement.





## Premium Colors

# MULTI-TONAL WOODGRAINS.

# MULTI-LEVEL GORGEOUS.

Our premium colors contain panels with multiple dark, mid and lighter tonalities. When intermixed on a wall it creates a natural look, emulating the way real wood takes on stain.





#### **NEW for 2024**













### **PROFILES**



#### 6" SIDING

Our contemporary 6" profile is a compelling way to raise the profile of your home. It can be used in both horizontal and vertical applications.



#### 6" SOFFIT

Promotes good airflow, harmonizes effortlessly with 6" siding.

### CEDAR RENDITIONS®

Raise your contemporary game.

Cedar Renditions provides contemporary, stained wood aesthetics without the ongoing maintenance. The classic profiles and beautiful wood colors deliver drop-dead, gorgeous looks. It deepens the curb appeal of any home design and complements a broad array of exteriors.

- Modern, streamlined profiles
- For use as siding, soffit and porch ceilings
- Supported by a full range of accessories
- Residential, multi-family and light commercial applications

# **ACCESSORIES**