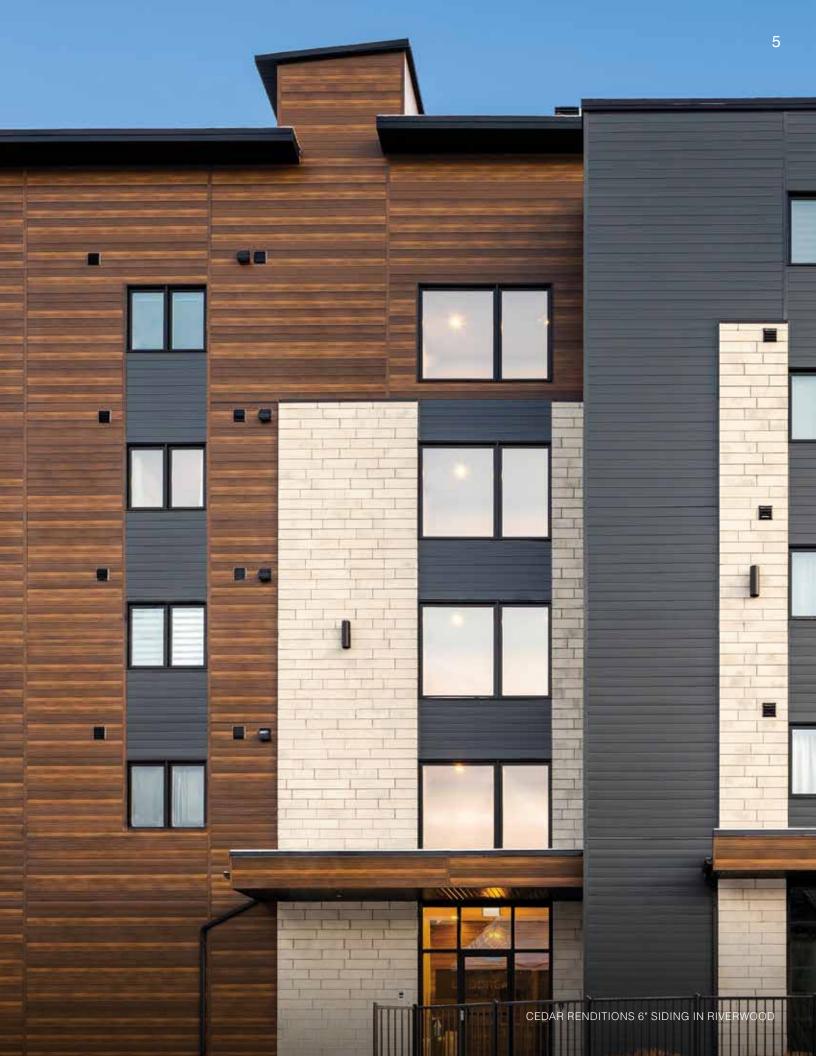

#### 6" SIDING

Our contemporary 6" profile is a compelling way to raise the profile of your home. It can be used in both horizontal and vertical applications.

#### 6" SOFFIT

Promotes good airflow, harmonizes effortlessly with 6" siding.