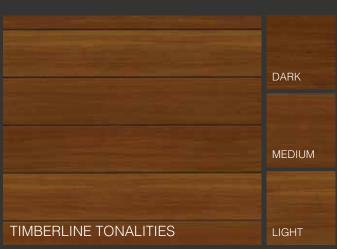

# MULTI-TONAL WOODGRAINS.

# MULTI-LEVEL GORGEOUS.

Our premium colors contain panels with multiple dark, mid and lighter tonalities. When intermixed on a wall it creates a natural look, emulating the way real wood takes on stain.