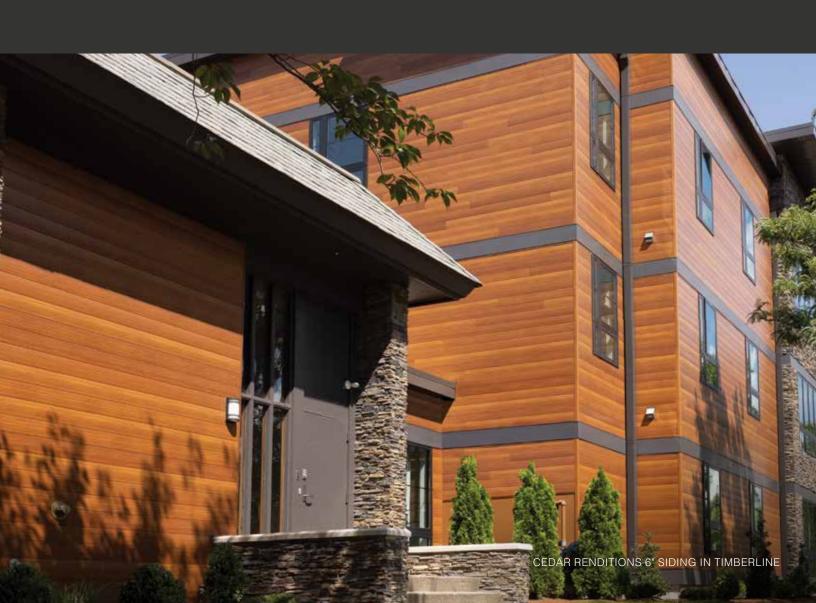

#### 6" SIDING

Our contemporary 6" profile is a compelling way to raise the profile of your home. It can be used in both horizontal and vertical applications.

### CEDAR RENDITIONS®

Raise your contemporary game.

Cedar Renditions provides contemporary, stained wood aesthetics without the ongoing maintenance. The classic profiles and beautiful wood colors deliver drop-dead, gorgeous looks. It deepens the curb appeal of any home design and complements a broad array of exteriors.