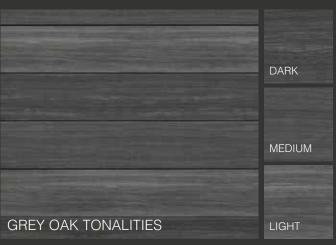

# MULTI-LEVEL GORGEOUS.

Our premium colors contain panels with multiple dark, mid and lighter tonalities. When intermixed on a wall it creates a natural look, emulating the way real wood takes on stain.