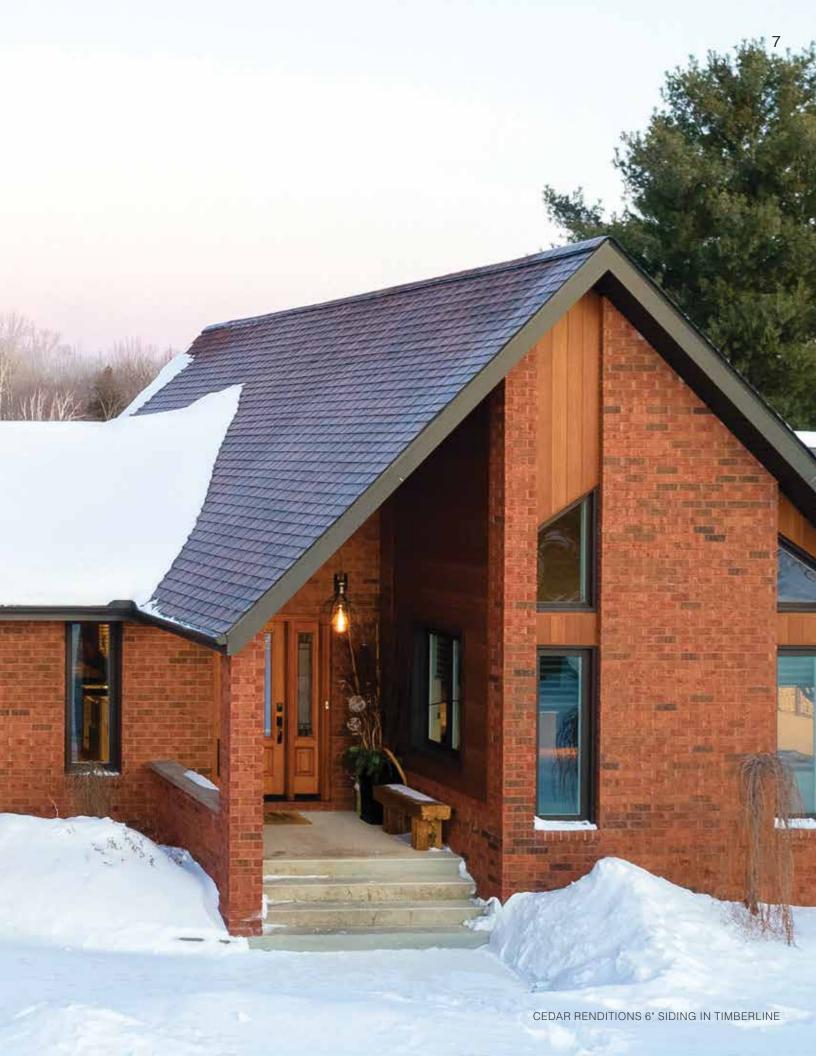

#### 6" SIDING

Our contemporary 6" profile is a compelling way to raise the profile of your home. It can be used in both horizontal and vertical applications.

### CEDAR RENDITIONS®

Raise your contemporary game.

Cedar Renditions provides contemporary, stained wood aesthetics without the ongoing maintenance. The classic profiles and beautiful wood colors deliver drop-dead, gorgeous looks. It deepens the curb appeal of any home design and complements a broad array of exteriors.