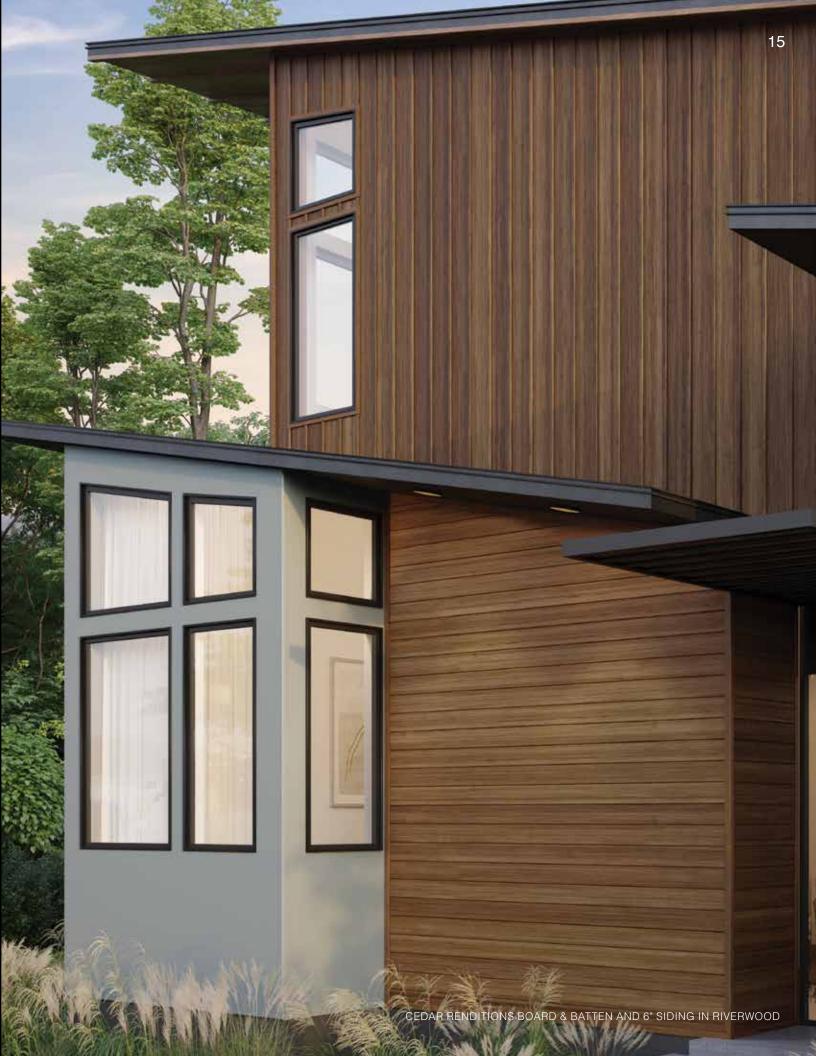

#### 6" SIDING

Our contemporary 6" profile is a compelling way to raise the profile of your home. It can be used in both horizontal and vertical applications.

#### **BOARD & BATTEN**

A beautiful vertical option to enhance the look of the facade.

TRIM COIL