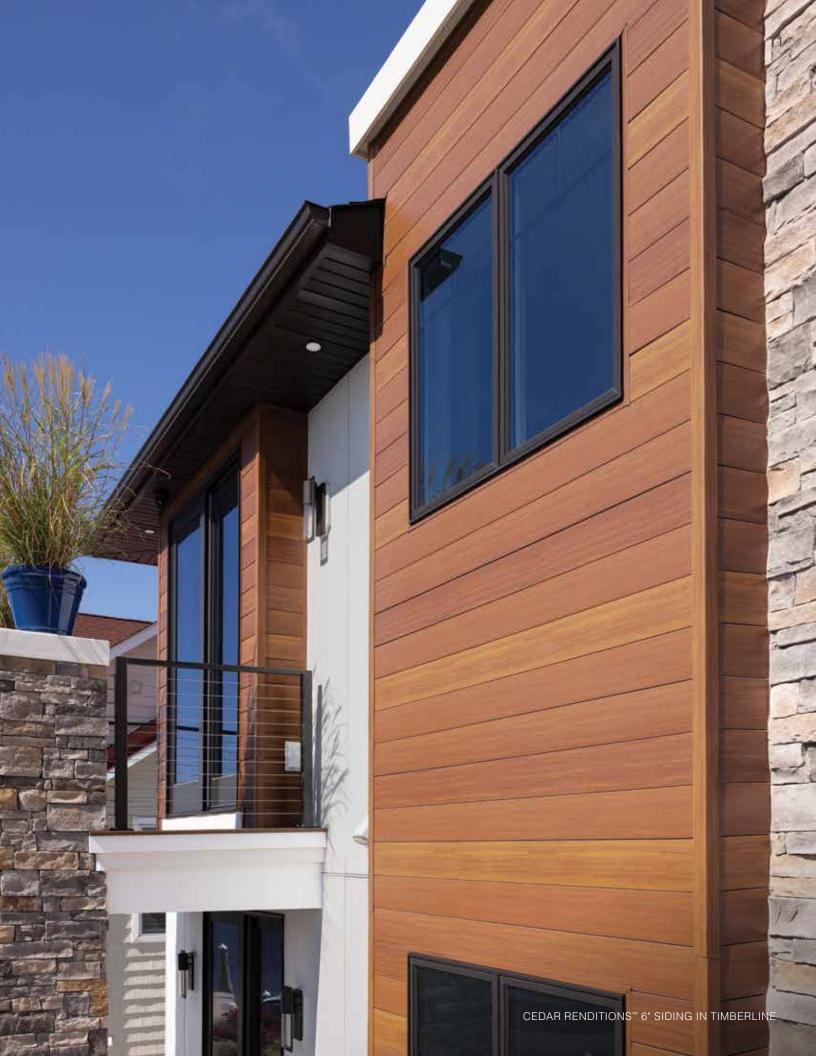

#### 6" SIDING

Our contemporary 6" profile is a compelling way to raise the profile of your home. It can be used in both horizontal and vertical applications.

### CEDAR RENDITIONS®

Raise your contemporary game.

Cedar Renditions provides contemporary, stained wood aesthetics without the ongoing maintenance. The classic profiles and beautiful wood colors deliver drop-dead, gorgeous looks. It deepens the curb appeal of any home design and complements a broad array of exteriors.