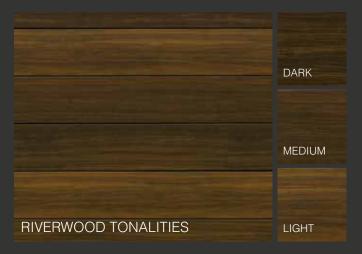

# MULTI-TONAL WOODGRAINS.

# MULTI-LEVEL GORGEOUS.

Our premium colors contain panels with multiple dark, mid and lighter tonalities. When intermixed on a wall it creates a natural look, emulating the way real wood takes on stain.