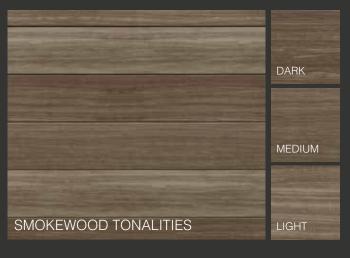

# MULTI-LEVEL GORGEOUS.

Our premium colors contain panels with multiple dark, mid and lighter tonalities. When intermixed on a wall it creates a natural look, emulating the way real wood takes on stain.