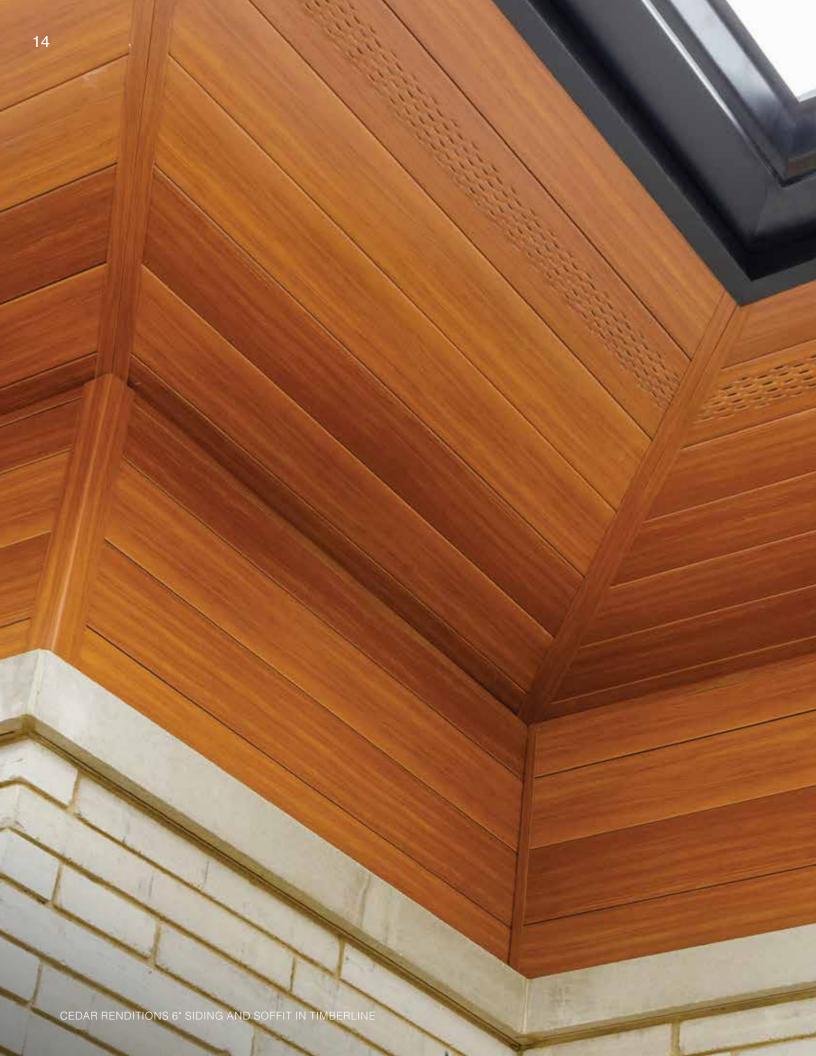

#### 6" SOFFIT

Promotes good airflow, harmonizes effortlessly with 6" siding.

### CEDAR RENDITIONS®

Raise your contemporary game.

Cedar Renditions provides contemporary, stained wood aesthetics without the ongoing maintenance. The classic profiles and beautiful wood colors deliver drop-dead, gorgeous looks. It deepens the curb appeal of any home design and complements a broad array of exteriors.