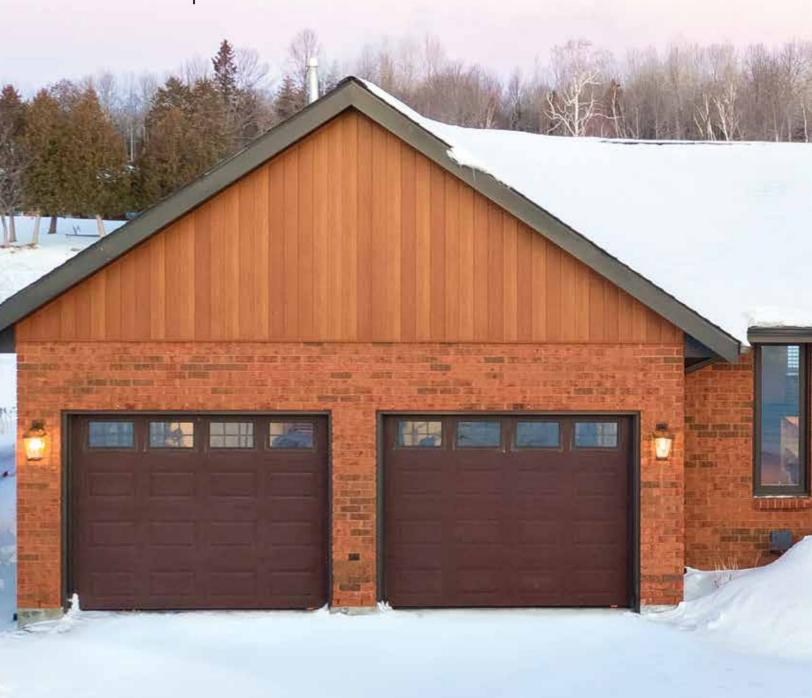

# DISTINGUISH WITH HIGH DESIGN AND LOW MAINTENANCE.

Cedar Renditions® tells an unforgettable design story. Available in Siding, Soffit and Trim, its compelling aesthetics provide equal design strength as a complementary accent or exterior feature. Its real wood look takes your home to the next level.

Real stained wood looks amazing, but requires ongoing maintenance. Cedar Renditions delivers the beauty of stained wood in a panel that requires virtually no maintenance. This is due to the fact that it made of recyclable aluminum that does not absorb water, is insect proof, and is imervious to the cold. On top of that, it is painted with a PVDF coating which is designed to minimize fade over the years.

### CEDAR RENDITIONS®

Raise your contemporary game.

Cedar Renditions provides contemporary, stained wood aesthetics without the ongoing maintenance. The classic profiles and beautiful wood colors deliver drop-dead, gorgeous looks. It deepens the curb appeal of any home design and complements a broad array of exteriors.