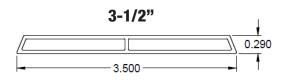

| DW X-REF            | DW SKU         | SIZE            | DESCRIPTION                             | CALL SIZE | COLOR |
|---------------------|----------------|-----------------|-----------------------------------------|-----------|-------|
| Aluminum SD         | L Kit          |                 |                                         |           |       |
| SAA                 | SDL4LKIT283068 | SDL KIT 4 LITE  | SDL SM KIT ALM VGRANDE 2868 & 3068 1/2L | 2363      | White |
| SAX                 | SDL3/4LKIT3080 | SDL KIT 4 LITE  | SDL SM KIT ALM VGRANDE 3080 3/4L        | 2664      | White |
| SAW                 | SDL4LKIT3080   | SDL KIT 4 LITE  | SDL SM KIT ALM VGRANDE 3080 1L          | 2680      | White |
| SAD                 | SDL4LKIT3068   | SDL KIT 4 LITE  | SDL SM KIT ALM VGRANDE 3068 3/4L        | 2648      | White |
| SAE                 | SDL6LKIT2068   | SDL KIT 6 LITE  | SDL SM KIT ALM VGRANDE 2068 1L          | 2064      | White |
| SAF                 | SDL6LKIT2868   | SDL KIT 6 LITE  | SDL SM KIT ALM VGRANDE 2868 1L          | 2264      | White |
| SAI                 | SDL6LKIT3068   | SDL KIT 6 LITE  | SDL SM KIT ALM VGRANDE 3068 1L          | 2664      | White |
| SAJ                 | SDL6LKIT2880   | SDL KIT 6 LITE  | SDL SM KIT ALM VGRANDE 2880 1L          | 2280      | White |
| SAK                 | SDL6LKIT3080   | SDL KIT 6 LITE  | SDL SM KIT ALM VGRANDE 3080 1L          | 2680      | White |
| SAL                 | SDL3/4LKIT2868 | SDL KIT 6 LITE  | SDL SM KIT ALM VGRANDE 2868 3/4L        | 2248      | White |
| SAM                 | SDL3/4LKIT3068 | SDL KIT 6 LITE  | SDL SM KIT ALM VGRANDE 3068 3/4L        | 2648      | White |
| SAN                 | SDL1LKIT2068   | SDL KIT 10 LITE | SDL SM KIT ALM VGRANDE 2068 1L          | 2064      | White |
| SAT                 | SDL1LKIT2868   | SDL KIT 10 LITE | SDL SM KIT ALM VGRANDE 2868 1L          | 2264      | White |
| SAP                 | SDL1LKIT3068   | SDL KIT 10 LITE | SDL SM KIT ALM VGRANDE 3068 1L          | 2664      | White |
| SAQ                 | SDL1LKIT2880   | SDL KIT 10 LITE | SDL SM KIT ALM VGRANDE 2880 1L          | 2280      | White |
| SAR                 | SDL1LKIT3080   | SDL KIT 10 LITE | SDL SM KIT ALM VGRANDE 3080 1L          | 2680      | White |
| Aluminum Lineal SDL |                |                 |                                         |           |       |
| SAG                 | SDLAL312WH     |                 | SDL 12' LINEAL 3-1/2" WHITE SMOOTH      | 26        | White |
| SAH                 | SDLAL118WH     |                 | SDL 12' LINEAL 1-1/8'' WHITE SMOOTH     | 26        | White |