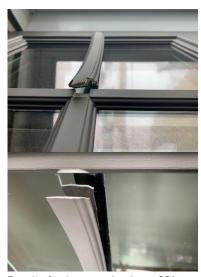

## NEED A SOLUTION FOR FAULTY SDL BARS? MAKE THE SWITCH TO ALUMINUM.

Tired of SDL bars that move, crack, break, or pull away? Switch to Aluminum SDL Kits for minimal expansion and contraction, with proven adhesion for all climates.

- · Doesn't expand and contract like PVC or vinyl
- · Stands up in any climate; no warping, splitting, or cracking
- · Paintable and stainable able to be painted dark colors
- · 3M<sup>™</sup> VHB<sup>™</sup> Tape for superior adhesion
- · Endwork conforms to flush-glazed and lip lites
- $\cdot$  Dado for a stronger grille and easy assembly
- · Save time and labor in the shop



Result of using non aluminum SDLs

## **BE IMPRESSIVE**

Our Mission. Your Advantage.

800.394.1993 • 214.381.2121 WWW.DWDISTRIBUTION.COM









## Preparation for Simulated Divided Lite (SDL) Grille

- Do not attempt grille application in temperatures below 60° F.
- To assist during application, a spacer is recommended to temporarily
  prevent the grille tape from sticking to glass surface when positioning
  grille. A dowel or round toothpick can be used. Also recommended, to
  assist with the application of your grille, is a small square.
- If not already complete, finish and/or assemble grille.
- Place grille on glass surface, to ensure a proper fit. A gap, of no less than 1 business card (1/64") thickness, should be included at each bar end.
- Clean glass thoroughly with Isopropyl