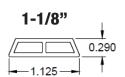

| DW X-REF            | DW SKU         | SIZE            | DESCRIPTION                             | CALL SIZE | COLOR |
|---------------------|----------------|-----------------|-----------------------------------------|-----------|-------|
| Aluminum SD         | L Kit          |                 |                                         |           |       |
| SAA                 | SDL4LKIT283068 | SDL KIT 4 LITE  | SDL SM KIT ALM VGRANDE 2868 & 3068 1/2L | 2363      | White |
| SAX                 | SDL3/4LKIT3080 | SDL KIT 4 LITE  | SDL SM KIT ALM VGRANDE 3080 3/4L        | 2664      | White |
| SAW                 | SDL4LKIT3080   | SDL KIT 4 LITE  | SDL SM KIT ALM VGRANDE 3080 1L          | 2680      | White |
| SAD                 | SDL4LKIT3068   | SDL KIT 4 LITE  | SDL SM KIT ALM VGRANDE 3068 3/4L        | 2648      | White |
| SAE                 | SDL6LKIT2068   | SDL KIT 6 LITE  | SDL SM KIT ALM VGRANDE 2068 1L          | 2064      | White |
| SAF                 | SDL6LKIT2868   | SDL KIT 6 LITE  | SDL SM KIT ALM VGRANDE 2868 1L          | 2264      | White |
| SAI                 | SDL6LKIT3068   | SDL KIT 6 LITE  | SDL SM KIT ALM VGRANDE 3068 1L          | 2664      | White |
| SAJ                 | SDL6LKIT2880   | SDL KIT 6 LITE  | SDL SM KIT ALM VGRANDE 2880 1L          | 2280      | White |
| SAK                 | SDL6LKIT3080   | SDL KIT 6 LITE  | SDL SM KIT ALM VGRANDE 3080 1L          | 2680      | White |
| SAL                 | SDL3/4LKIT2868 | SDL KIT 6 LITE  | SDL SM KIT ALM VGRANDE 2868 3/4L        | 2248      | White |
| SAM                 | SDL3/4LKIT3068 | SDL KIT 6 LITE  | SDL SM KIT ALM VGRANDE 3068 3/4L        | 2648      | White |
| SAN                 | SDL1LKIT2068   | SDL KIT 10 LITE | SDL SM KIT ALM VGRANDE 2068 1L          | 2064      | White |
| SAT                 | SDL1LKIT2868   | SDL KIT 10 LITE | SDL SM KIT ALM VGRANDE 2868 1L          | 2264      | White |
| SAP                 | SDL1LKIT3068   | SDL KIT 10 LITE | SDL SM KIT ALM VGRANDE 3068 1L          | 2664      | White |
| SAQ                 | SDL1LKIT2880   | SDL KIT 10 LITE | SDL SM KIT ALM VGRANDE 2880 1L          | 2280      | White |
| SAR                 | SDL1LKIT3080   | SDL KIT 10 LITE | SDL SM KIT ALM VGRANDE 3080 1L          | 2680      | White |
| Aluminum Lineal SDL |                |                 |                                         |           |       |
| SAG                 | SDLAL312WH     |                 | SDL 12' LINEAL 3-1/2" WHITE SMOOTH      | 26        | White |
| SAH                 | SDLAL118WH     |                 | SDL 12' LINEAL 1-1/8'' WHITE SMOOTH     | 26        | White |