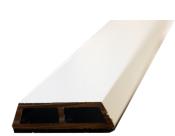

## NEED A SOLUTION FOR FAULTY SDL BARS? MAKE THE SWITCH TO ALUMINUM.

Tired of SDL bars that move, crack, break, or pull away? Switch to Aluminum SDL Kits for minimal expansion and contraction, with proven adhesion for all climates.

- · Doesn't expand and contract like PVC or vinyl
- · Stands up in any climate; no warping, splitting, or cracking
- · Paintable and stainable able to be painted dark colors
- · 3M<sup>™</sup> VHB<sup>™</sup> Tape for superior adhesion
- · Endwork conforms to flush-glazed and lip lites
- $\cdot$  Dado for a stronger grille and easy assembly
- · Save time and labor in the shop