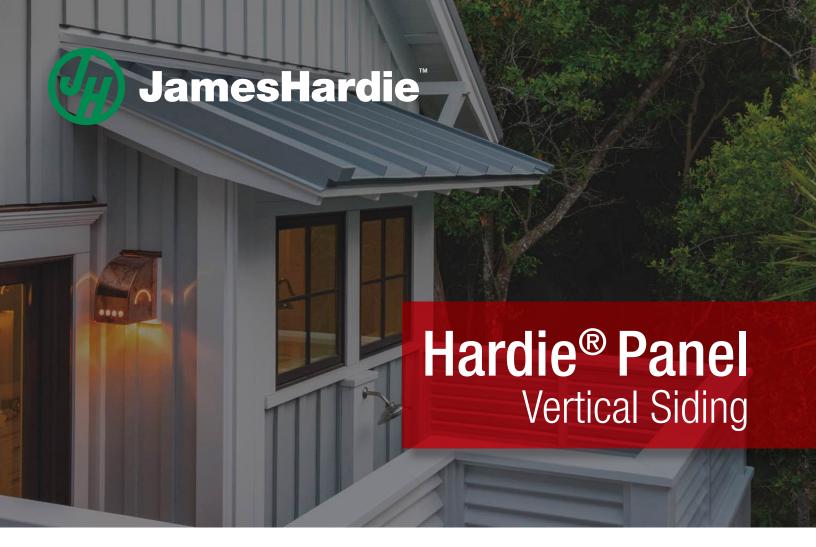

Hardie® Panel vertical siding delivers style and substance. When combined with Hardie® Trim boards, it achieves the rustic board-and-batten look that defines cottage charm. The covered seams contribute to a well-insulated home.

Its crisp, clean lines make Hardie® Panel vertical siding a smart choice for strong, contemporary designs.