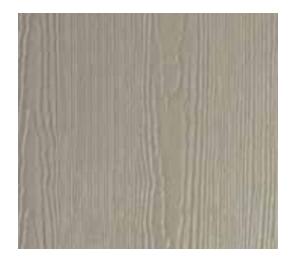

## **SELECT CEDARMILL®**

Available in 12 ft x 16 in Primed

Hardie® Panel's natural cedar look has a soft texture that mimics wood.

- · Faster lead times than 4 ft panel
- · Non-allocated product
- · 12 ft height allows for less breaks
- · Able to nail 3/8 in from panel edge

| DW SKU                              | DESCRIPTION                                                      |
|-------------------------------------|------------------------------------------------------------------|
| Hardie® Panel Vertical Siding – 16" |                                                                  |
| JHCM1612                            | 16" X 12' X 5/16" Primed Select Cedarmill® Hardie® Panel 9000614 |