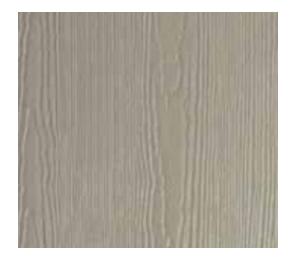

## **SELECT CEDARMILL®**

Available in 12 ft x 16 in Primed

Hardie® Panel's natural cedar look has a soft texture that mimics wood.

- · Faster lead times than 4 ft panel
- · Non-allocated product
- · 12 ft height allows for less breaks
- · Able to nail 3/8 in from panel edge

DW SKU

DESCRIPTION

Hardie® Panel Vertical Siding – 16"

JHCM1612

16" X 12' X 5/16" Primed Select Cedarmill® Hardie® Panel 9000614

Stocking at Arlington and Round Rock Branches

**BE IMPRESSIVE** 

Our Mission. Your Advantage.