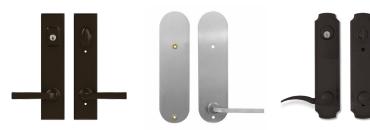

The Trilennium Hardware collection combines elegant design with precision engineering for beautiful, reliable performance.

Rectangular Entry Handle Set

Construction Hande

Eclipse Active Handle Set

| X-REF                       | DESCRIPTION                                           |
|-----------------------------|-------------------------------------------------------|
| 3000 Series Lock Compatible |                                                       |
| TA1                         | 3PT Lockset 6/8 LH/IS SB US32D SS                     |
| TB1                         | 3PT Lockset 6/8 RH/IS SB US32D SS                     |
| TG1                         | 3PT Lockset 8/0 LH/OS SB US32D SS                     |
| TH1                         | 3PT Lockset 8/0 RH/OS SB US32D SS                     |
| TI1                         | Strike Kit for 1-3/4" Door US32D SS                   |
| TJ1                         | Strike Kit for 1-3/4" Door US10P Vict Brnz            |
| T1Ø                         | Ultimate Astragal Strike Plate Kit 10P                |
| TX7                         | Ultimate Astragal 3PT PINE 8/0 RH                     |
| TX6                         | Ultimate Astragal 3PT PINE 8/0 LH                     |
| Handle Sets                 |                                                       |
| 1LA                         | Rectangular Entry Handle Set - Victorian Bronze US10p |
| 1LC                         | Rectangular Entry Handle Set - Satin Nickel US15p     |
| 1LB                         | Rectangular Dummy Set - Victorian Bronze US10p        |
| 1LD                         | Rectangular Dummy Set - Satin Nickel US15             |
| Construction Handles        |                                                       |
| TU1                         | Construction Handle for 1-3/4" Doors Alum             |
| Eclipse W&F Handle Sets     |                                                       |
| T01                         | Active Handset for 1-3/4" Door US15 SN                |
| TP1                         | Active Handset for 1-3/4" Door US10P Vict Brnz        |