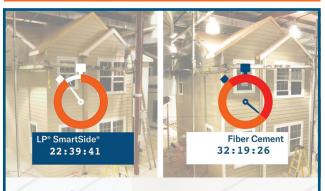

#### **Put to the Test**

RSMeans tested LP® SmartSide® Trim & Siding products against fiber cement products, utilizing the same professional crew on two identical structures in a weather-controlled environment.

## The Results

Overall, LP® SmartSide® Lap and Trim products installed

30% FASTER

than fiber cement lap and trim

- LP® SmartSide® Lap installed 21% faster
- LP® SmartSide® Trim installed 47% faster.
- LP® SmartSide® Shakes installed 58% faster
- LP® SmartSide® Lap reduced waste by 7% compared to fiber cement