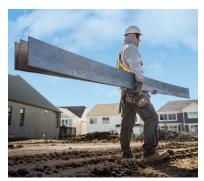

LP SmartSide lap features 16 ft lengths, which may lead to fewer cuts and seams

LP SmartSide lap weighs 45% less than fiber cement, is more flexible, and easier to carry

800.394.1993 • 214.381.2121 WWW.DWDISTRIBUTION.COM