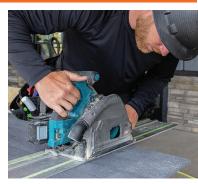

# THE LP® SMARTSIDE® DIFFERENCE

Made using engineered wood strand technology, LP SmartSide products are less prone to breakage, helping minimize waste and speed installation

LP SmartSide products are easier to work with and can be cut using standard woodworking tools