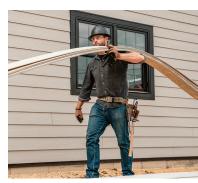

LP SmartSide lap features 16 ft lengths, which may lead to fewer cuts and seams

LP SmartSide lap weighs 45% less than fiber cement, is more flexible, and easier to carry

800.394.1993 • 214.381.2121 WWW.DWDISTRIBUTION.COM