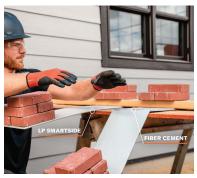

# THE LP® SMARTSIDE® DIFFERENCE

Made using engineered wood strand technology, LP SmartSide products are less prone to breakage, helping minimize waste and speed installation

LP SmartSide products are easier to work with and can be cut using standard woodworking tools

LP SmartSide lap features 16 ft lengths, which may lead to fewer cuts and seams

LP SmartSide lap weighs 45% less than fiber cement, is more flexible, and easier to carry

800.394.1993 • 214.381.2121 WWW.DWDISTRIBUTION.COM