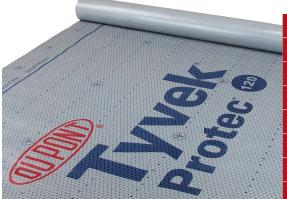

## Tyvek® Protec™ 120

Tyvek® Protec™ roofing underlayments feature a unique embossed pattern allowing for better traction and grip while walking on the roof. Plus, you'll enjoy the added benefits of lightweight durability, excellent secondary moisture protection and a wrinkle-free surface for smoother installations. Tyvek® Protec™ underlayments are ideal for jobs from renovation to new construction, and designed for slopes 2:12 and higher under a variety of roofing materials.