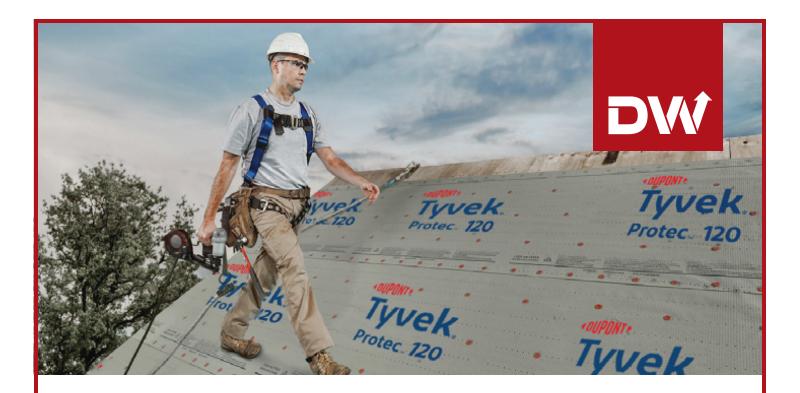

## Tyvek® Protec™ 120

Tyvek® Protec™ roofing underlayments feature a unique embossed pattern allowing for better traction and grip while walking on the roof. Plus, you'll enjoy the added benefits of lightweight durability, excellent secondary moisture protection and a wrinkle-free surface for smoother installations. Tyvek® Protec™ underlayments are ideal for jobs from renovation to new construction, and designed for slopes 2:12 and higher under a variety of roofing materials.