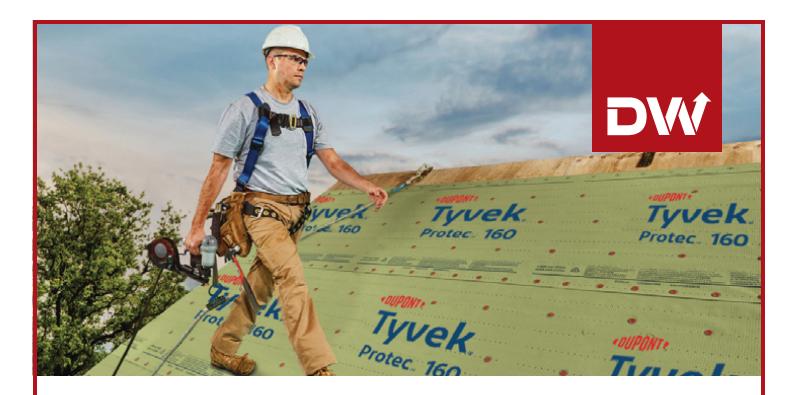

## A material breakthrough for roofing protection.

## Tyvek® Protec™ 160

Tyvek® Protec™ roofing underlayments feature a unique embossed pattern allowing for better traction and grip while walking on the roof. Plus, you'll enjoy the added benefits of lightweight durability, excellent secondary moisture protection and a wrinkle-free surface for smoother installations. Tyvek® Protec™ underlayments are ideal for jobs from renovation to new construction, and designed for slopes 2:12 and higher under a variety of roofing materials.