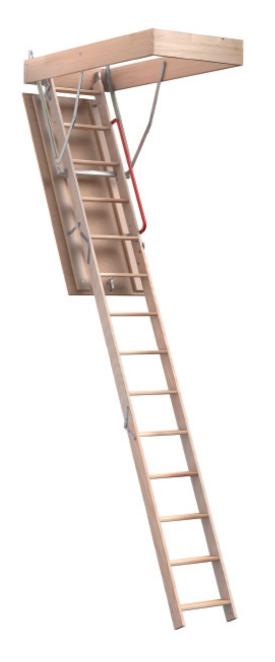

## WHAT IS THE LWF-R ATTIC LADDER?

The LWF-R is a non-insulated wooden attic ladder featuring increased fire resistance parameters. The loft ladder hatch is made of fire-retardant plywood.

- SKU Reduction Universal Fit 7'10"-10'1"
- Model comes with Weather Seal, Handrail
- Weight Capacity: 350lbs
- Fully Assembled for Easy Installation

## MODEL: LWF-R NON-INSULATED FIRE-RETARDANT

The LWF-R model is a basic wooden model of FAKRO attic ladders. It provides access to unused space in the attic. LWF-R attic ladder is equipped with a fire-retardant plywood hatch, handrail, and weather seal gasket to reduce heat loss.

| ROUGH OPENING | CEILING HEIGHT  |  |
|---------------|-----------------|--|
| 25" x 54"     | 7' 10" - 10' 1" |  |
| 30" x 54"     | 7 10 - 10 1     |  |

Handrail

Weather Seal Gasket

Additional Accessories Available