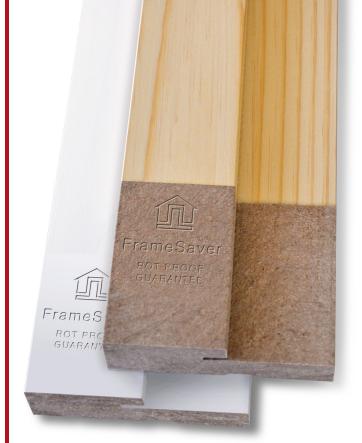

# **ROT PROOF. BACKED FOR LIFE.**

**FrameSaver**<sup>®</sup>

FrameSaver Door Frames

FrameSaver® Door Frames are simply the best wood frames on the market. Backed by a fully-transferable lifetime warranty, FrameSaver combines the performance of composite and the

strength of wood in one innovative solution.

FrameSaver never absorbs water, rots, cracks or warps, and is backed by the industry's strongest warranty.

## LIKE WOOD, ONLY BETTER.

Composite bottom delivers superior protection from water, while finishing and painting just like wood.

#### PROVEN DURABILITY. ADDED STRENGTH.

Finger-jointed construction creates a perfect fit and enhances structural integrity of the frame.

www.enduraproducts.com

V Series door units are engineered to guarantee long-lasting performance against air and water infiltration. While most consider including highperformance door components as an upgrade, DW's V Series makes them standard — something we believe is the right thing to do.