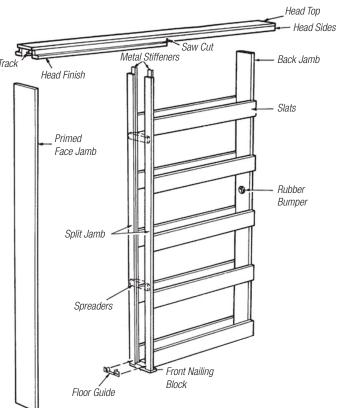

CoxUSA heavy-duty tracks and hardware, including four ball bearing rollers, come standard with every frame to provide smooth, quiet, and easy operation of heavy doors. They can also be fitted with Cox Soft Open and Close hardware for their Series 32 hardware. Handle hardware is not included.

These pocket door frames are rated for up to 200lbs and can accommodate 1-3/8" or 1-3/4" doors.

800.394.1993 **214.381.2121** WWW.DWDISTRIBUTION.COM