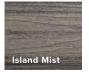

### **Trex**Enhance<sup>®</sup>

NATURALS & BASICS

Enhance decking offers an authentic wood-grain appearance with the durability of composite and the affordability of wood.