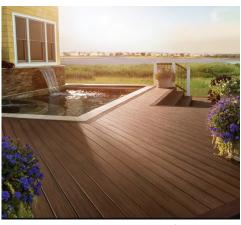

## **Trex** Transcend<sup>®</sup>

TROPICALS & EARTH TONES

Transcend decking's deep wood-grain pattern and luxury colors create a premium, ageless look that leave other composites in the dust.