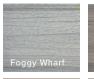

### **Trex**Enhance<sup>®</sup>

NATURALS & BASICS

Enhance decking offers an authentic wood-grain appearance with the durability of composite and the affordability of wood.

#### **BOARD PROFILES**

Scalloped, Square Edge

Scalloped, Grooved Edge

SCRATCH RESISTANCE

**PRICE** 

\$ - \$\$

TrexSelect®

EARTH TONES