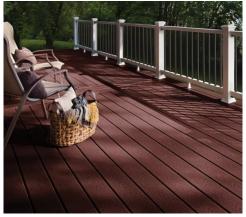

## **Trex** Transcend<sup>®</sup>

TROPICALS & EARTH TONES

Transcend decking's deep wood-grain pattern and luxury colors create a premium, ageless look that leave other composites in the dust.