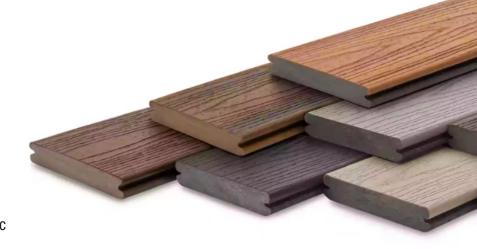

### **Trex**Enhance<sup>®</sup>

NATURALS & BASICS

Enhance decking offers an authentic wood-grain appearance with the durability of composite and the affordability of wood.

Select decking is the perfect pairing of price and minimal maintenance.

## **Trex** Transcend<sup>®</sup>

TROPICALS & EARTH TONES

Transcend decking's deep wood-grain pattern and luxury colors create a premium, ageless look that leave other composites in the dust.