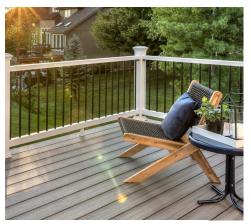

### **Trex**Enhance<sup>®</sup>

NATURALS & BASICS

Enhance decking offers an authentic wood-grain appearance with the durability of composite and the affordability of wood.

Select decking is the perfect pairing of price and minimal maintenance.