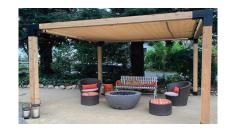

#### Sunshade

- · Extra thick, heavy duty cloth
- · Blocks up to 95% of harmful UV rays
- · Fastening hardware included

|   | DW SKU                     | QTY. | DESCRIPTION            | RETAIL   | RETAIL TOTAL |  |  |
|---|----------------------------|------|------------------------|----------|--------------|--|--|
|   | 10'x 10' PERGOLA (8' tall) |      |                        |          |              |  |  |
| S | 3051930                    | 4    | UNIFIT                 | \$48.99  | \$195.96     |  |  |
|   | 3051954                    | 4    | TRIFIT                 | \$125.99 | \$503.96     |  |  |
|   | SHPCR0606095               | 4    | 6"X 6"X 8' STIX POSTS  | \$142.00 | \$568.00     |  |  |
|   | SHPCR0606119               | 4    | 6"X 6"X 10' STIX POSTS | \$177.00 | \$708.00     |  |  |
|   | 3052272                    | 1    | 10'X 10' SUNSHADE      | \$107.99 | \$107.99     |  |  |
|   |                            |      |                        |          |              |  |  |
|   |                            |      |                        | Total    | \$2,083.91   |  |  |