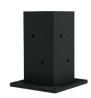

#### **UniFit Bracket**

- · Heavy-duty, powder coated
- · Compatible with 4"x 4" or 6"x 6" posts

|   | DW SKU                     | QTY. | DESCRIPTION            | RETAIL   | RETAIL TOTAL |  |  |
|---|----------------------------|------|------------------------|----------|--------------|--|--|
|   | 12'x 12' PERGOLA (8' tall) |      |                        |          |              |  |  |
|   | 3051930                    | 4    | UNIFIT                 | \$48.99  | \$195.96     |  |  |
|   | 3051954                    | 4    | TRIFIT                 | \$125.99 | \$503.96     |  |  |
|   | SHPCR0606095               | 4    | 6"X 6"X 8' STIX POSTS  | \$142.00 | \$568.00     |  |  |
|   | SHPCR0606143               | 4    | 6"X 6"X 12' STIX POSTS | \$205.00 | \$820.00     |  |  |
|   | 3052128                    | 1    | 12'X 12' SUNSHADE      | \$144.99 | \$144.99     |  |  |
| ; |                            |      |                        |          |              |  |  |
|   |                            |      |                        | Total    | \$2,232.91   |  |  |