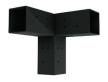

## **TriFit Bracket**

- · Heavy-duty, powder coated
- · Compatible with 4"x 4" or 6"x 6" posts