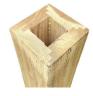

## **STIX Timber**

- · Engineered wood structural post
- · Available in 6"x 6"
- · Kiln-dried, limits warping & splitting
- · Hollow-core, ideal for hiding wiring

| DW SKU         | QTY. | DESCRIPTION           | RETAIL   | RETAIL TOTAL |
|----------------|------|-----------------------|----------|--------------|
| 8'x 8' PERGOLA |      |                       |          |              |
| 3051930        | 4    | UNIFIT                | \$48.99  | \$195.96     |
| 3051954        | 4    | TRIFIT                | \$125.99 | \$503.96     |
| SHPCR0606095   | 8    | 6"X 6"X 8' STIX POSTS | \$142.00 | \$1,136.00   |
| 3052104        | 1    | 8'X 8' SUNSHADE       | \$84.99  | \$84.99      |
|                |      |                       |          |              |
|                |      |                       | Total    | \$1,920.91   |