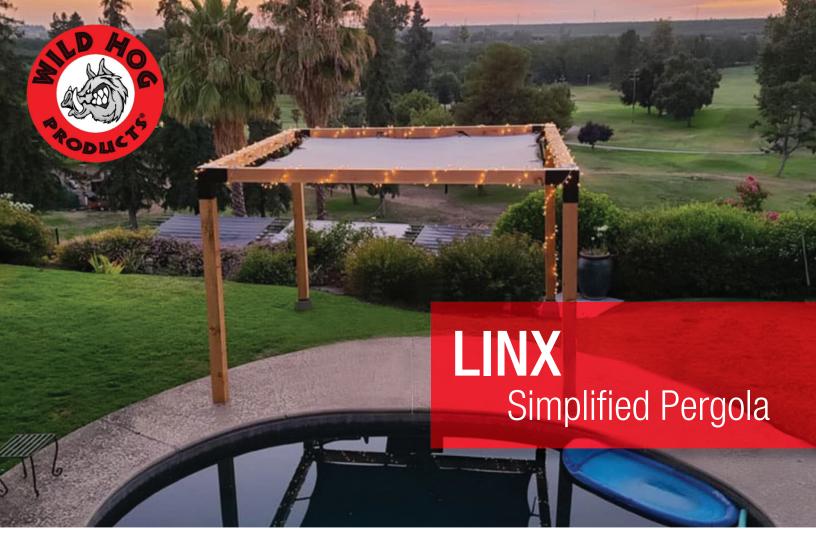

# ENDLESS POSSIBILITIES

The LINX Simplified Pergola System makes building your personal oasis a snap! The possibilities are endless, limited only by your imagination.

## SIMPLIFIED PERGOLA SYSTEM