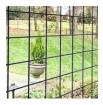

#### 6 Gauge Panels

- · 6 gauge with welded cross points
- · 4" x 4" mesh pattern
- · 5 x 6 panel for stairs and fence
- · Most versatile panel on earth

| DW SKU         | DESCRIPTION                      |
|----------------|----------------------------------|
| 6 GAUGE PANELS |                                  |
| HOGRBP636      | 3 x 6 Black   25 Panels per Unit |
| HOGRBP638      | 3 x 8 Black   25 Panels per Unit |
| HOGSPB656      | 5 x 6 Black   15 Panels per Unit |