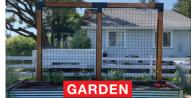

## SO MANY USES

#### 6 Gauge Panels

- · 6 gauge with welded cross points
- · 4" x 4" mesh pattern
- · 5 x 6 panel for stairs and fence
- · Most versatile panel on earth

| DW SKU         | DESCRIPTION                      |
|----------------|----------------------------------|
| 6 GAUGE PANELS |                                  |
| HOGRBP636      | 3 x 6 Black   25 Panels per Unit |
| HOGRBP638      | 3 x 8 Black   25 Panels per Unit |
| HOGSPB656      | 5 x 6 Black   15 Panels per Unit |