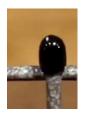

### **Hog Tusks**

- · Cover up exposed steel ends of Railing Panels to prevent rust and corrosion
- · For use on Welded Mesh Panels only

| DW SKU                   | DESCRIPTION             |  |
|--------------------------|-------------------------|--|
| HOG TUSKS - FOR 6GA ONLY |                         |  |
| HOGTUSKBBK               | Black (24 Bags per Box) |  |