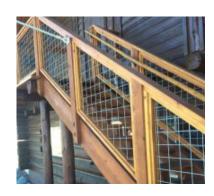

## SO MANY USES

#### 6 Gauge Panels

- · 6 gauge with welded cross points
- · 4" x 4" mesh pattern
- · 5 x 6 panel for stairs and fence
- · Most versatile panel on earth

| DW SKU         | DESCRIPTION                      |
|----------------|----------------------------------|
| 6 GAUGE PANELS |                                  |
| HOGRBP636      | 3 x 6 Black   25 Panels per Unit |
| HOGRBP638      | 3 x 8 Black   25 Panels per Unit |
| HOGSPB656      | 5 x 6 Black   15 Panels per Unit |