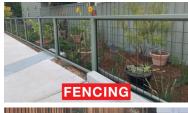

#### 6 Gauge Panels

- · 6 gauge with welded cross points
- · 4" x 4" mesh pattern
- · 5 x 6 panel for stairs and fence
- · Most versatile panel on earth

| DW SKU         | DESCRIPTION                      |
|----------------|----------------------------------|
| 6 GAUGE PANELS |                                  |
| HOGRBP636      | 3 x 6 Black   25 Panels per Unit |
| HOGRBP638      | 3 x 8 Black   25 Panels per Unit |
| HOGSPB656      | 5 x 6 Black   15 Panels per Unit |

### **Hog Tracks**

- · Aluminum channel, sleek look
- · ICC-ES AC273 Code approved with panels are installed with Hog Tracks

| DW SKU                                | DESCRIPTION                        |  |
|---------------------------------------|------------------------------------|--|
| HOG TRACKS - ALUMINUM - POWDER COATED |                                    |  |
| HOGHWTB624                            | 6' Black (24 per Box)              |  |
| HOGHWTB824                            | 8' Black (24 per Box)              |  |
| HOG TRACKS KITS                       |                                    |  |
| HOGBTK6                               | 6' Black - Includes Screws & Tusks |  |
| HOGBTK8                               | 8' Black - Includes Screws & Tusks |  |

### **Hog Tusks**

- · Cover up exposed steel ends of Railing Panels to prevent rust and corrosion
- · For use on Welded Mesh Panels only

| DW SKU                   | DESCRIPTION             |  |
|--------------------------|-------------------------|--|
| HOG TUSKS - FOR 6GA ONLY |                         |  |
| HOGTUSKBBK               | Black (24 Bags per Box) |  |