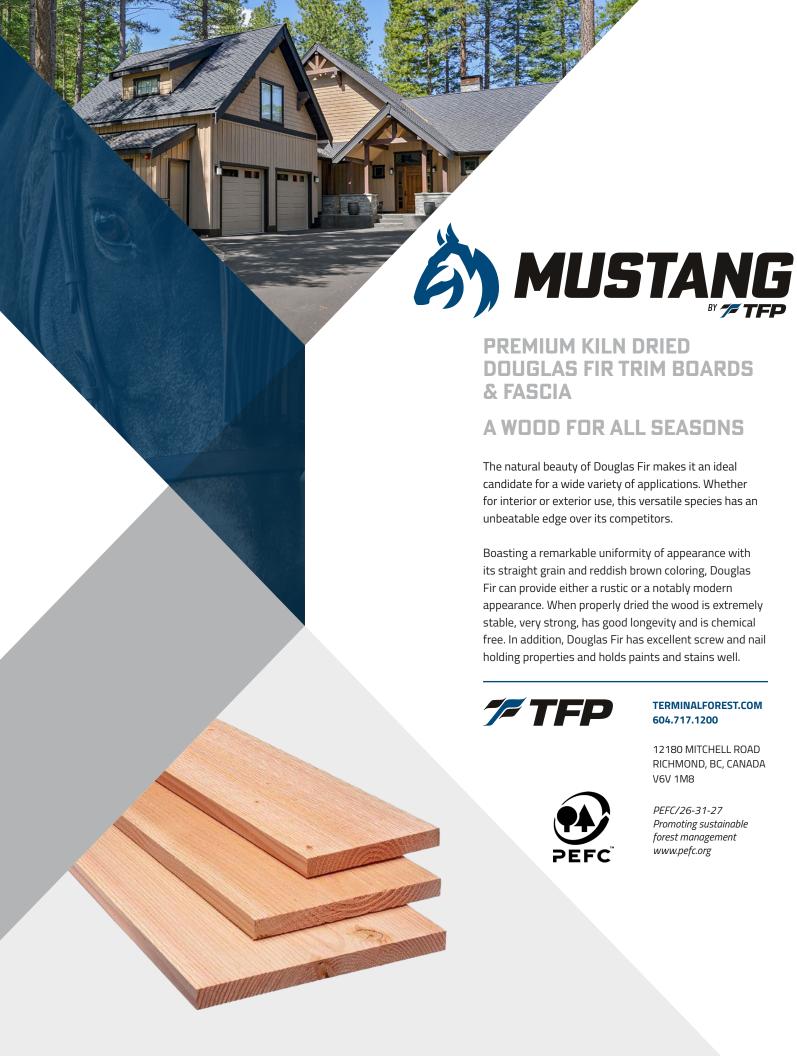

# **SPECIFICATIONS**

## **TRIM**

#### NOMINAL NET SIZE PC/UNIT 1 x 4 7/8 x 3-1/2 182 1 x 6 7/8 x 5-1/2 112 7/8 x 7-1/4 1 x 8 84 7/8 x 9-1/4 1 x 10 70 7/8 x 11-1/4 1 x 12 56

## **FASCIA**

| NOMINAL | NET SIZE        | PC/UNIT |
|---------|-----------------|---------|
| 2 x 4   | 1-7/16 x 3-1/2  | 117     |
| 2 x 6   | 1-7/16 x 5-1/2  | 72      |
| 2 x 8   | 1-7/16 x 7-1/4  | 54      |
| 2 x 10  | 1-7/16 x 9-1/4  | 45      |
| 2 x 12  | 1-7/16 x 11-1/4 | 36      |

## **FEATURES**

- > S1S2E Rougher Head Finish
- > 100% Tight Knot Appearance
- > Graded Both faces (reversible to smooth or textured face)
- > Kiln Dried to 16% average moisture content
- > 8-20' Pulled to length ELO (Half pack size units)
- > End Wax Sealed