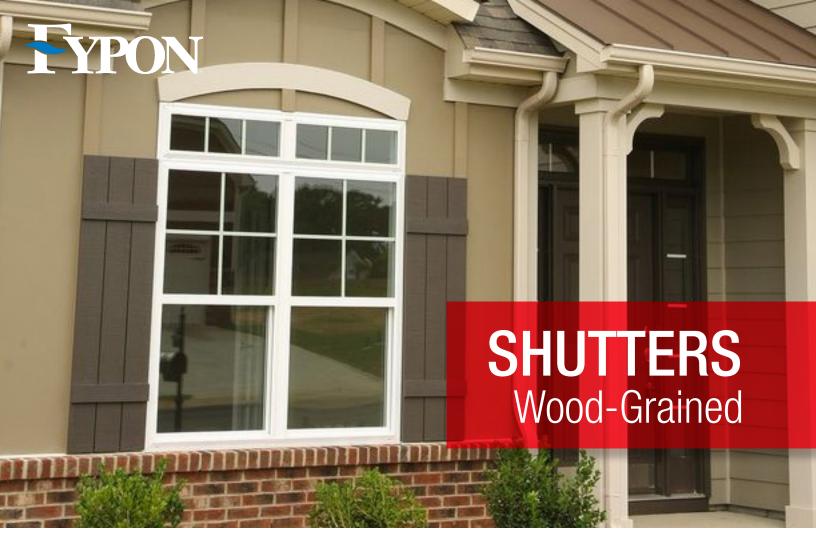

Fypon Shutters are crafted from durable polyurethane, making them lightweight and easy to install. Offered in smooth and wood-grained styles, Fypon Shutters can be added to transform the look of any home.