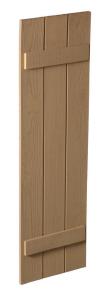

Fypon Shutters are crafted from durable polyurethane, making them lightweight and easy to install. Offered in smooth and wood-grained styles, Fypon Shutters can be added to transform the look of any home.

| GRAIN      | SIZE (H X W X L) | FYPON CODE   | XREF |
|------------|------------------|--------------|------|
| Wood Grain | 14 X 36 X 1-1/2  | SH3PC14X36RS | F09  |
| Wood Grain | 14 X 60 X 1-1/2  | SH3PC14X60RS | FZ9  |
| Wood Grain | 14 X 72 X 1-1/2  | SH3PC14X72RS | F04  |